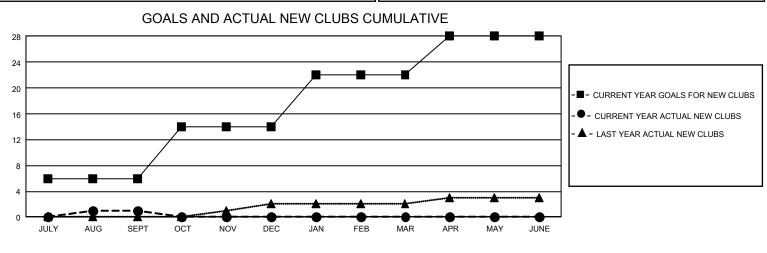

## GAT MONTHLY MEMBERSHIP PROGRESS REPORT

GMT Constitutional Area 1, Group G

REPORT DOES NOT INCLUDE CLUBS IN UNDISTRICTED AREAS.

| Clubs                 |               |           |               | Members               |                          |                         |                                                    |
|-----------------------|---------------|-----------|---------------|-----------------------|--------------------------|-------------------------|----------------------------------------------------|
| RESULTS FOR 2023-2024 |               |           |               | RESULTS FOR 2023-2024 |                          |                         |                                                    |
| QUARTER               | NEW CLUB GOAL | NEW CLUBS | DROPPED CLUBS |                       | EMBER GROWTH NET<br>GOAL | MEMBER GROWTH<br>ACTUAL | DROPPED MEMBERS<br>ACTUAL (including<br>transfers) |
| JULY/AUG/SEPT         | 18            | 1         | 3             | JULY/AUG/SEPT         | 282                      | 553                     | 535                                                |
| OCT/NOV/DEC           | 24            | 0         | 0             | OCT/NOV/DEC           | 277                      | 0                       | 0                                                  |
| JAN/FEB/MAR           | 24            | 0         | 0             | JAN/FEB/MAR           | 271                      | 0                       | 0                                                  |
| APR/MAY/JUNE          | 18            | 0         | 0             | APR/MAY/JUNE          | 334                      | 0                       | 0                                                  |