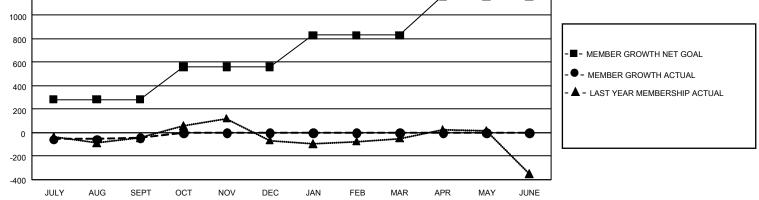

## GAT MONTHLY MEMBERSHIP PROGRESS REPORT

GMT Constitutional Area 1, Group G

REPORT DOES NOT INCLUDE CLUBS IN UNDISTRICTED AREAS.

| Clubs                 |               |           |               | Members               |                          |                         |                                                    |
|-----------------------|---------------|-----------|---------------|-----------------------|--------------------------|-------------------------|----------------------------------------------------|
| RESULTS FOR 2023-2024 |               |           |               | RESULTS FOR 2023-2024 |                          |                         |                                                    |
| QUARTER               | NEW CLUB GOAL | NEW CLUBS | DROPPED CLUBS |                       | EMBER GROWTH NET<br>GOAL | MEMBER GROWTH<br>ACTUAL | DROPPED MEMBERS<br>ACTUAL (including<br>transfers) |
| JULY/AUG/SEPT         | 18            | 1         | 3             | JULY/AUG/SEPT         | 282                      | 553                     | 535                                                |
| OCT/NOV/DEC           | 24            | 0         | 0             | OCT/NOV/DEC           | 277                      | 0                       | 0                                                  |
| JAN/FEB/MAR           | 24            | 0         | 0             | JAN/FEB/MAR           | 271                      | 0                       | 0                                                  |
| APR/MAY/JUNE          | 18            | 0         | 0             | APR/MAY/JUNE          | 334                      | 0                       | 0                                                  |